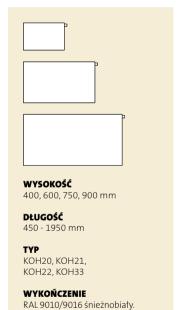

## Wysoki. Perfekcyjny. Atrakcyjny. GRZEJNIKI DEKORACYJNE

Trudno znaleźć bardziej elegancki grzejnik od Kos V. Modele z linii grzejników dekoracyjnych Kos charakteryzują się gładką płytą przednią, co podkreśla ich elegancki, klasyczny wygląd. Pięknie wykończona osłona górna typu grill oraz zakrzywione osłony boczne zapewniają prosty kształt niezależnie pod jakim kątem spojrzymy.

Produkt ten dostępny jest w wielu kolorach i pasuje do różnych pomieszczeń.
Perfekcyjnie zaprojektowany poziomy uchwyt, na którym można zwiesić ręcznik pozwoli na optymalne wykorzystanie linii Kos w Twojej tazience czy kuchni. Nigdy dotąd nikt tak doskonale nie wykorzystał dostępnej przestrzeni.

| ZASTOSOWANIA |      |
|--------------|------|
| Kuchnia      | •••• |
| Korytarz     | •••• |
| Sypialnia    | •••• |
| Łazienka     | •    |
| Salon        | •••• |

Gładka płyta przednia zastosowana w modelu Kos nadaje mu elegancki wygląd. Grzejniki Kos można określić jako jedne z najpiękniejszych. Ponadto są one wyjątkowo wydajne. Linia Kos wniesie do Twojego domu powiew prostej elegancji wraz z dużą ilością ciepła.