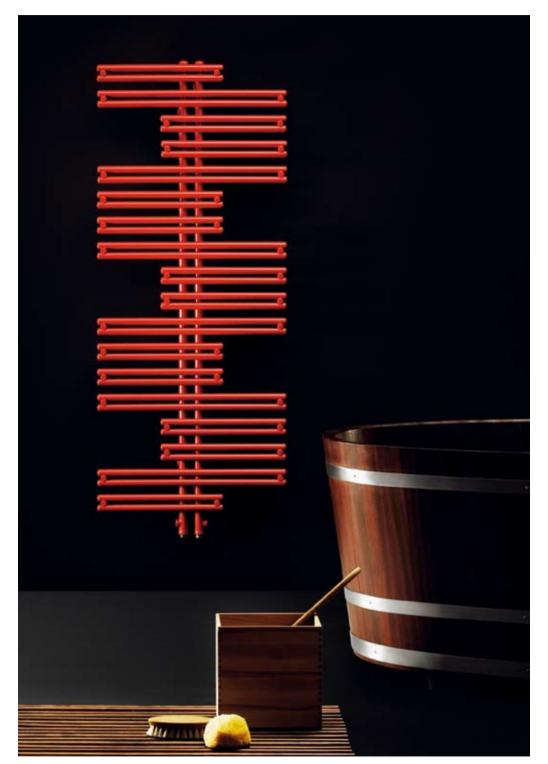

## GRZEJNIKI DEKORACYJNE Dbamy o styl

## Wysoki. Perfekcyjny. Atrakcyjny. GRZEJNIKI DEKORACYJNE

Trudno znaleźć bardziej elegancki grzejnik od Kos V. Modele z linii grzejników dekoracyjnych Kos charakteryzują się gładką płytą przednią, co podkreśla ich elegancki, klasyczny wygląd. Pięknie wykończona osłona górna typu grill oraz zakrzywione osłony boczne zapewniają prosty kształt niezależnie pod jakim kątem spojrzymy.

Produkt ten dostępny jest w wielu kolorach i pasuje do różnych pomieszczeń.
Perfekcyjnie zaprojektowany poziomy uchwyt, na którym można zwiesić ręcznik pozwoli na optymalne wykorzystanie linii Kos w Twojej tazience czy kuchni. Nigdy dotąd nikt tak doskonale nie wykorzystał dostępnej przestrzeni.