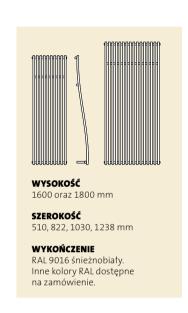

W przeciwieństwie do klasycznych modeli grzejników łazienkowych, przypominających wyglądem "drabinkę", grzejnik Imia ma większość kolektorów grzewczych poprowadzonych pionowo. Nadaje to grzejnikowi smukły kształt, który dodatkowo zyskał na atrakcyjności dzięki wyprofilowaniu kolektorów w delikatny łuk. Grzejnik Imia szczególnie dobrze prezentuje się w korytarzu, gdzie może służyć jako elegancki wieszak na okrycia wierzchnie. Dodatkowe elementy umożliwiają zawieszanie na nim ubrań, jak również ręczników.

33

**KOLOR**RAL 9016 śnieżnobiały.
Inne kolory RAL dostępne
na zamówienie.