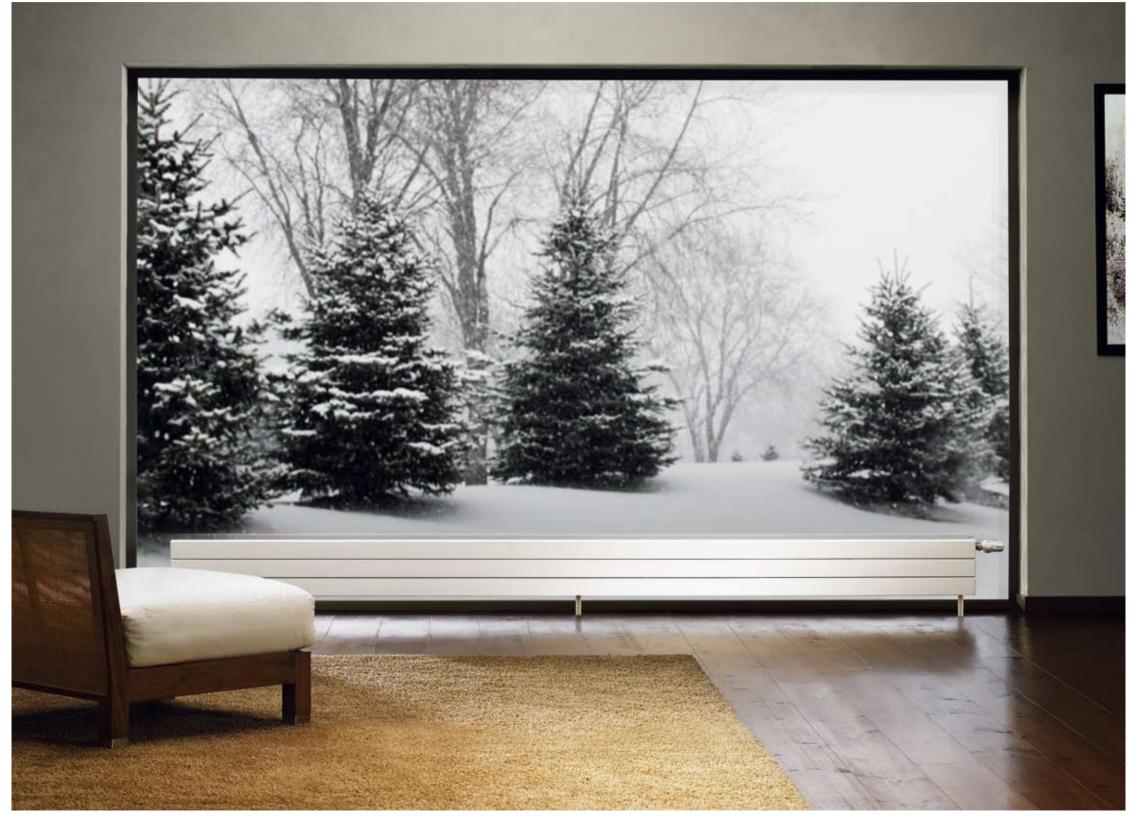

## KON & NARBONNE / VT Nowoczesność i elegancja GRZEJNIKI KONWEKTOROWE

| ZASTOSOWA | NIA  |          |      |
|-----------|------|----------|------|
| Kuchnia   | •••• | Łazienka | •    |
| Korytarz  | • •  | Salon    | •••• |
| Sypialnia | •••  |          |      |

Jeśli chcesz ogrzewać przeszklone pomieszczenia, idealnym rozwiązaniem będzie model Kon. Jest to stylowy grzejnik konwektorowy Duża liczba wielkości pozwala dopasować wydajność grzejnik dokładnie do ilości ciepła, które trzeba dostarczyć do pomieszczenia.