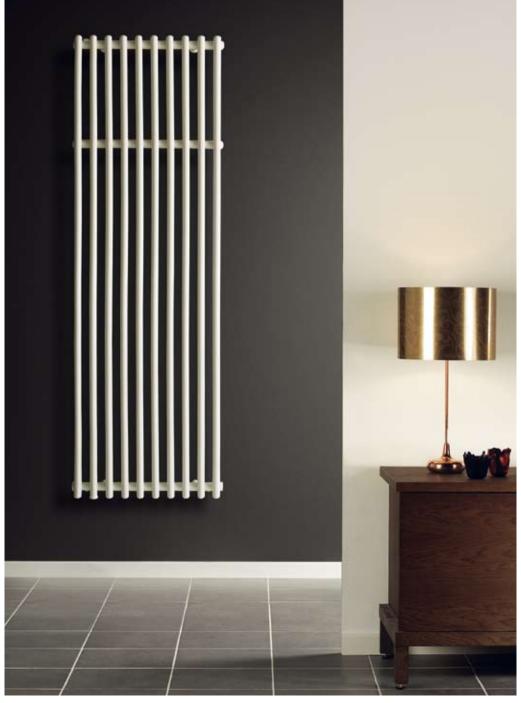

Model Narbonne V pozwala wykorzystać wysokość pomieszczenia. Umożliwia optymalne wykorzystanie przestrzeni, zachowując odpowiednią wydajność cieplna. Nie dzieje się to kosztem komfortu cieplnego. A to wszystko po to, by wnętrze pomieszczenia mogło zachować swój styl. Płaski profil grzejnika Narbonne V może stać się ciekawym elementem wystroju każdego wnętrza.