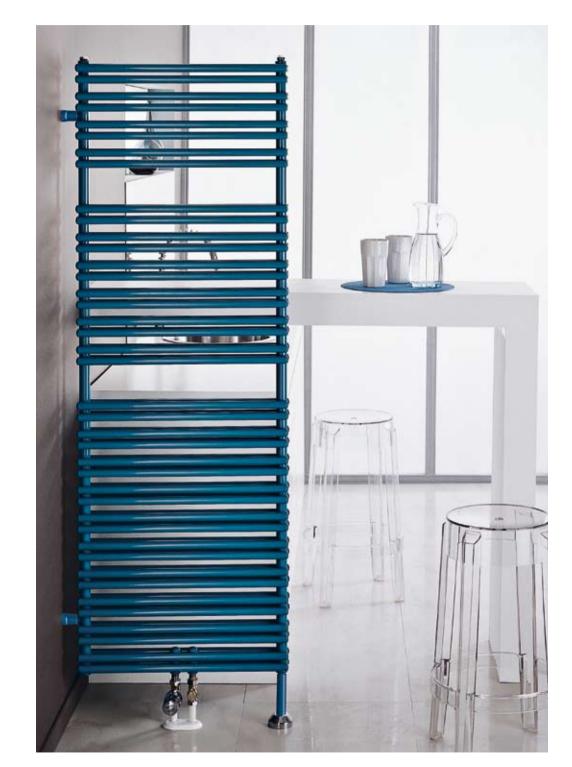

W przeciwieństwie do klasycznych modeli grzejników łazienkowych, przypominających wyglądem "drabinkę", grzejnik Imia ma większość kolektorów grzewczych poprowadzonych pionowo. Nadaje to grzejnikowi smukły kształt, który dodatkowo zyskał na atrakcyjności dzięki wyprofilowaniu kolektorów w delikatny łuk. Grzejnik Imia szczególnie dobrze prezentuje się w korytarzu, gdzie może służyć jako elegancki wieszak na okrycia wierzchnie. Dodatkowe elementy umożliwiają zawieszanie na nim ubrań, jak również ręczników.