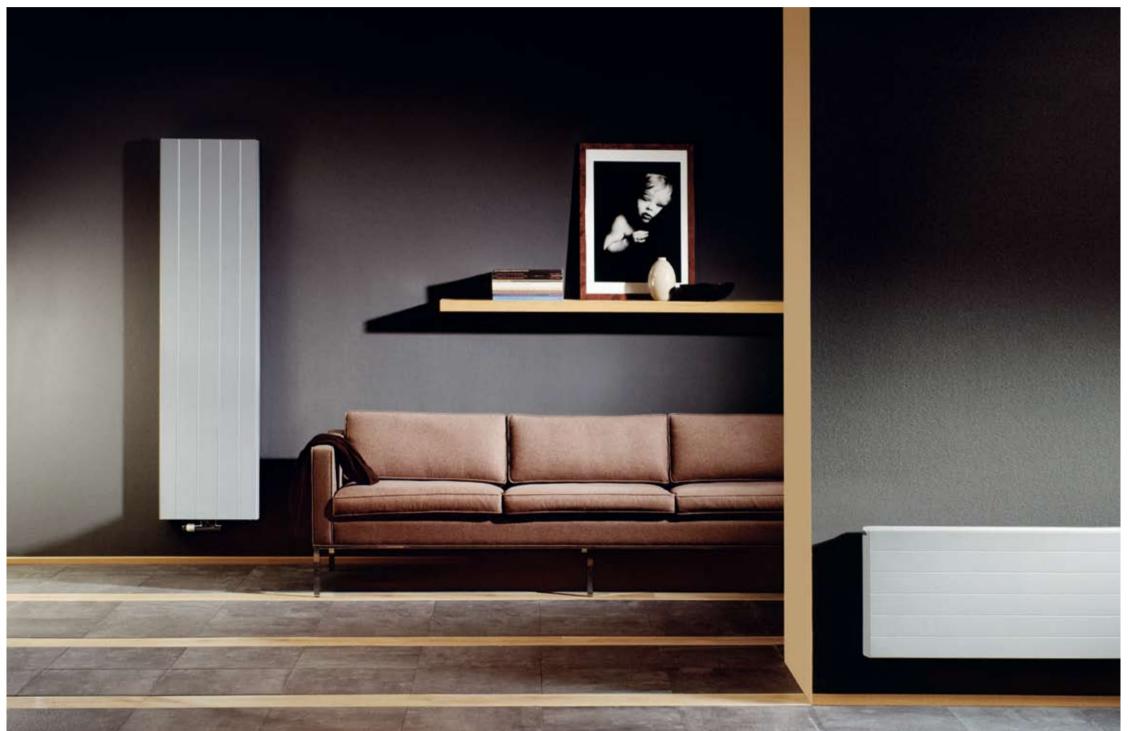

GRZEJNIKI PŁYTOWE Ciepły styl w każdym otoczeniu

Purmo Compact to klasyczny grzejnik płytowy stworzony po to, by spełniać wszelkie wymogi jakości oraz wydajności. Klasyczny, dyskretny wygląd został uzyskany dzięki zastosowaniu estetycznych osłon powierzchni bocznych oraz górnej. Cztery boczne otwory przyłączeniowe, w każdym narożniku grzejnika pozwalają na podłączenie do instalacji z dowolnej strony. Różnorodność oferowanych typów i wielkości pozwala na łatwy dobór odpowiedniej wielkości grzejnika.

## ■ VENTIL COMPACT / M & VERTICAL Możliwość wyboru GRZEJNIKI PŁYTOWE

Grzejniki Purmo Ventil Compact dostępne są w kilku zróżnicowanych wersjach. Dzięki temu można wybrać produkt, który idealnie odpowiada wymogom nowoczesnej instalacji. Wszystkie grzejniki Ventil mają wbudowany, zasilany od dołu zestaw przyłączeniowy, który pozwala na ukrycie przewodów instalacji centralnego ogrzewania pod grzejnikiem. Modele Ventil M to klasyczne grzejniki płytowe w zupełnie nowym wydaniu. Możliwość środkowego podłączenia od dołu rozwiązuje problem konieczności zamawiania grzejnika w wersji prawo lub lewostronnej.

Model Purmo Vertical to nowoczesny grzejnik płytowy w wersji pionowej. Zamontowany na wąskiej ścianie np. przy drzwiach balkonowych, doskonale komponuje się z wnętrzem.

| ZASTOSOWA | NIA  |          |      |
|-----------|------|----------|------|
| Kuchnia   | •••• | Łazienka | •    |
| Korytarz  | •••• | Salon    | •••• |
| Sypialnia | •••• |          |      |