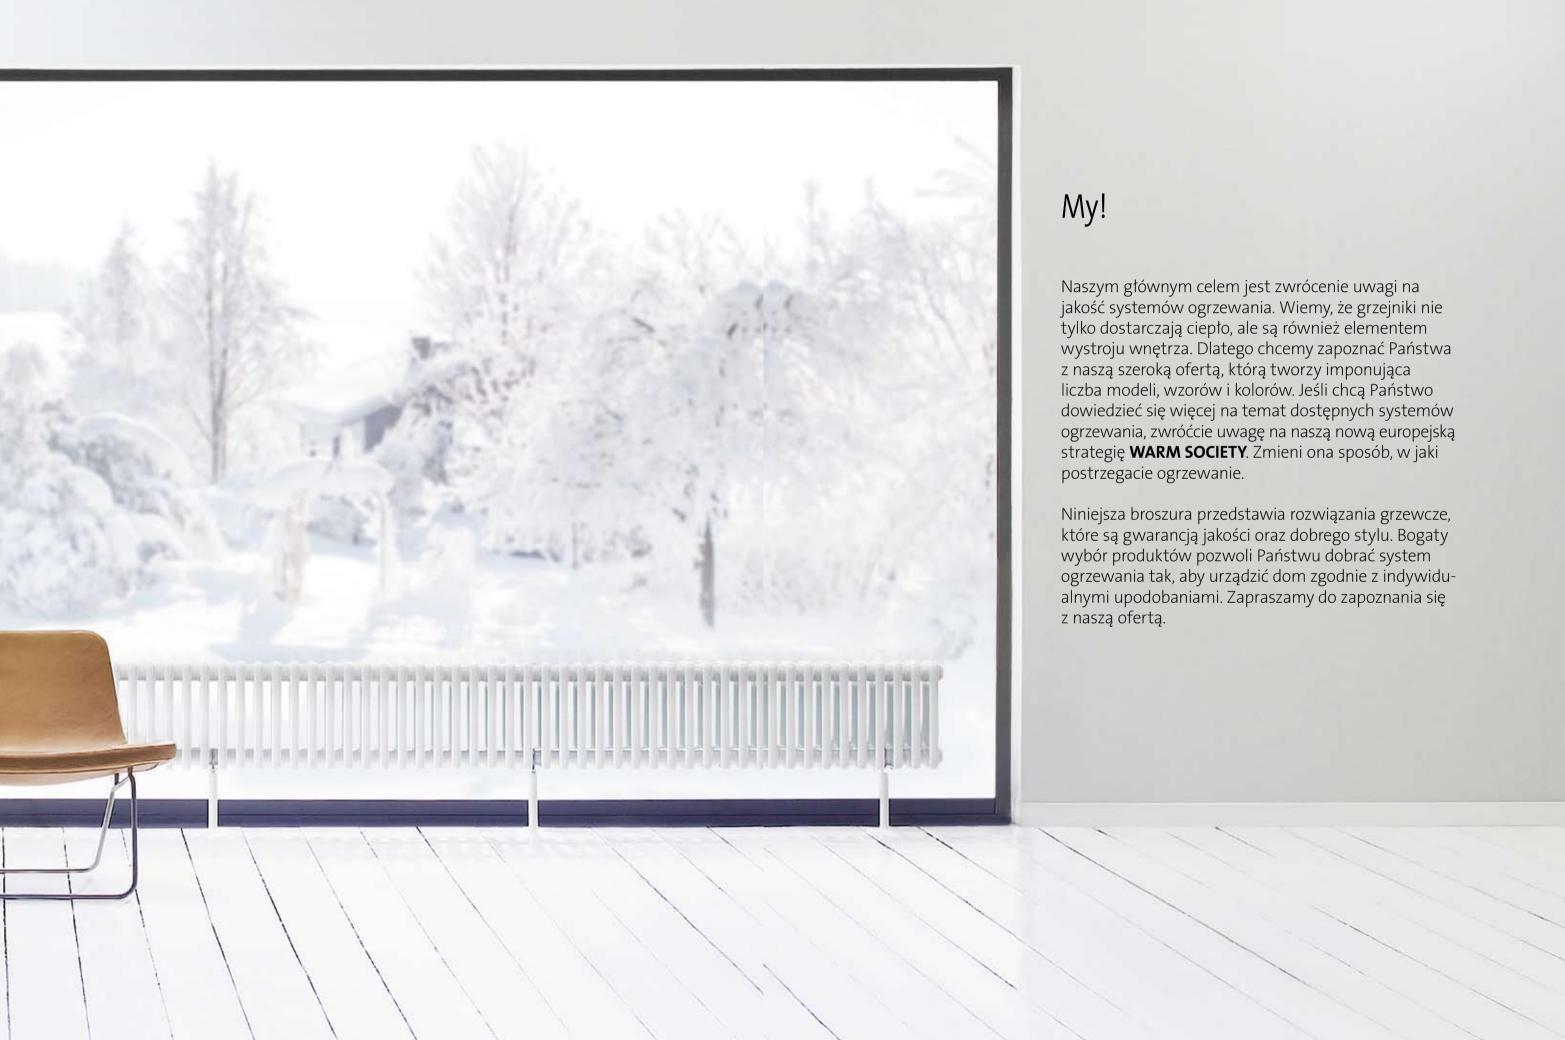

Dobierz optymalny sposób ogrzewania Twojego wnętrza, korzystając z szerokiej oferty grzejników płytowych Purmo. Wszystkie cechuje subtelny styl i perfekcyjne wykonanie.

GRZEJNIKI PŁYTOWE 006-015

GRZEJNIKI PŁYTOWE Ciepły styl w każdym otoczeniu

Purmo Compact to klasyczny grzejnik płytowy stworzony po to, by spełniać wszelkie wymogi jakości oraz wydajności. Klasyczny, dyskretny wygląd został uzyskany dzięki zastosowaniu estetycznych osłon powierzchni bocznych oraz górnej. Cztery boczne otwory przyłączeniowe, w każdym narożniku grzejnika pozwalają na podłączenie do instalacji z dowolnej strony. Różnorodność oferowanych typów i wielkości pozwala na łatwy dobór odpowiedniej wielkości grzejnika.