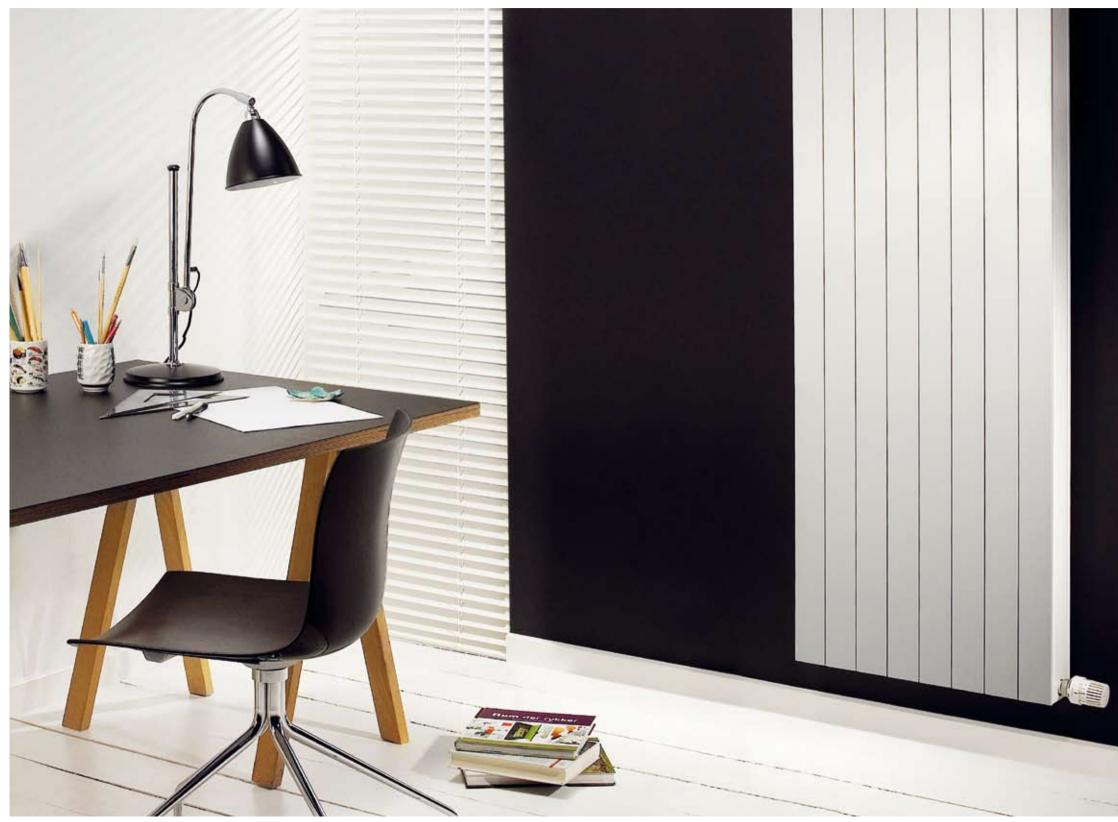

## Wysoki. Perfekcyjny. Atrakcyjny. GRZEJNIKI DEKORACYJNE

Trudno znaleźć bardziej elegancki grzejnik od Kos V. Modele z linii grzejników dekoracyjnych Kos charakteryzują się gładką płytą przednią, co podkreśla ich elegancki, klasyczny wygląd. Pięknie wykończona osłona górna typu grill oraz zakrzywione osłony boczne zapewniają prosty kształt niezależnie pod jakim kątem spojrzymy.

Produkt ten dostępny jest w wielu kolorach i pasuje do różnych pomieszczeń.
Perfekcyjnie zaprojektowany poziomy uchwyt, na którym można zwiesić ręcznik pozwoli na optymalne wykorzystanie linii Kos w Twojej tazience czy kuchni. Nigdy dotąd nikt tak doskonale nie wykorzystał dostępnej przestrzeni.

| ZASTOSOWANIA |      |
|--------------|------|
| Kuchnia      | •••• |
| Korytarz     | •••• |
| Sypialnia    | •••• |
| Łazienka     | •    |
| Salon        | •••• |

Gładka płyta przednia zastosowana w modelu Kos nadaje mu elegancki wygląd. Grzejniki Kos można określić jako jedne z najpiękniejszych. Ponadto są one wyjątkowo wydajne. Linia Kos wniesie do Twojego domu powiew prostej elegancji wraz z dużą ilością ciepła.