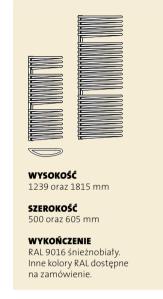

# RZEJNIKI K A

Zaprojektowane, by IENKOWE / każdego dnia : zapewniać luksus

| ZASTOSOWAN | IIA |          |      |
|------------|-----|----------|------|
| Kuchnia    | •   | Łazienka | •••• |
| Korytarz   | •   | Salon    | •    |
| Sypialnia  | •   |          |      |

Wszystkie kolektory grzejnika Santorini C mają okrągły kształt. To sprawia, że wygląd grzejnika jest wyjątkowo ciekawy i przykuwa uwagę. Odpowiednio zakrzywione elementy pozwalają na zawieszenie wielu ręczników. Santorini to dokonała propozycja dla nowoczesnych łazienek, pełnych oryginalnych elementów.

Okrągłe kolektory grzejnika Santorini nadają mu ponadczasowy klasyczny wygląd. Dzięki temu staje się on idealnym elementem wyposażenia każdej łazienki, bez względu na jej styl. Dyskretny we wnętrzach z epoki, dopasowany do nowoczesnych pomieszczeń. Zawieszenia o regulowanej odległości od ściany stanowią dodatkową zaletę grzejnika.