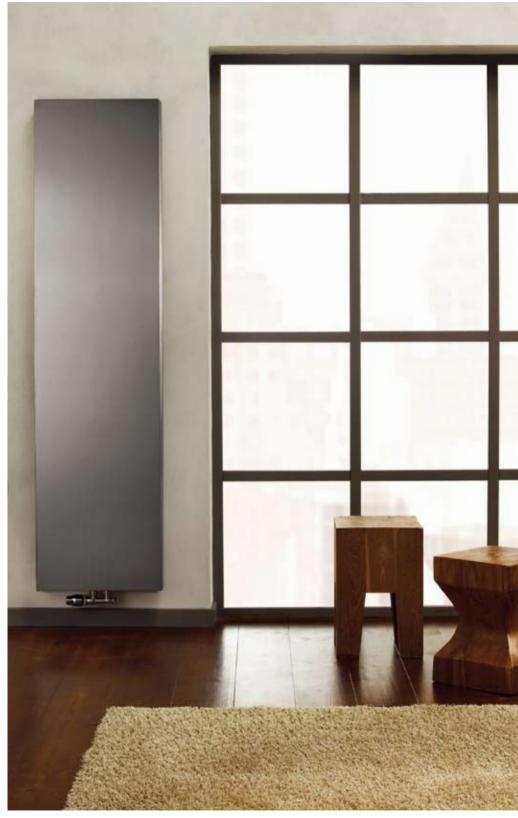

Model Purmo Vertical to nowoczesny grzejnik płytowy w wersji pionowej. Zamontowany na wąskiej ścianie np. przy drzwiach balkonowych, doskonale komponuje się z wnętrzem.

| ZASTOSOWA | NIA  |          |      |
|-----------|------|----------|------|
| Kuchnia   | •••• | Łazienka | •    |
| Korytarz  | •••• | Salon    | •••• |
| Sypialnia | •••• |          |      |

#### DŁUGOŚĆ

400 - 3000 mm

CV11, CV21s, CV22, CV33 CVM11, CVM21s, CVM22, CVM33

RAL 9016 śnieżnobiały. Inne kolory RAL dostępne na zamówienie.

### WYSOKOŚĆ

1500, 1800, 1950, 2100, 2300 mm