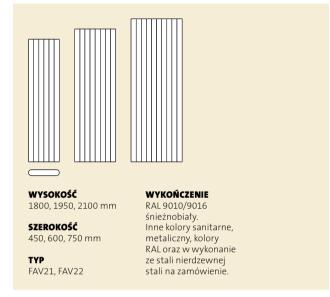

Model Narbonne V pozwala wykorzystać wysokość pomieszczenia. Umożliwia optymalne wykorzystanie przestrzeni, zachowując odpowiednią wydajność cieplna. Nie dzieje się to kosztem komfortu cieplnego. A to wszystko po to, by wnętrze pomieszczenia mogło zachować swój styl. Płaski profil grzejnika Narbonne V może stać się ciekawym elementem wystroju każdego wnętrza.