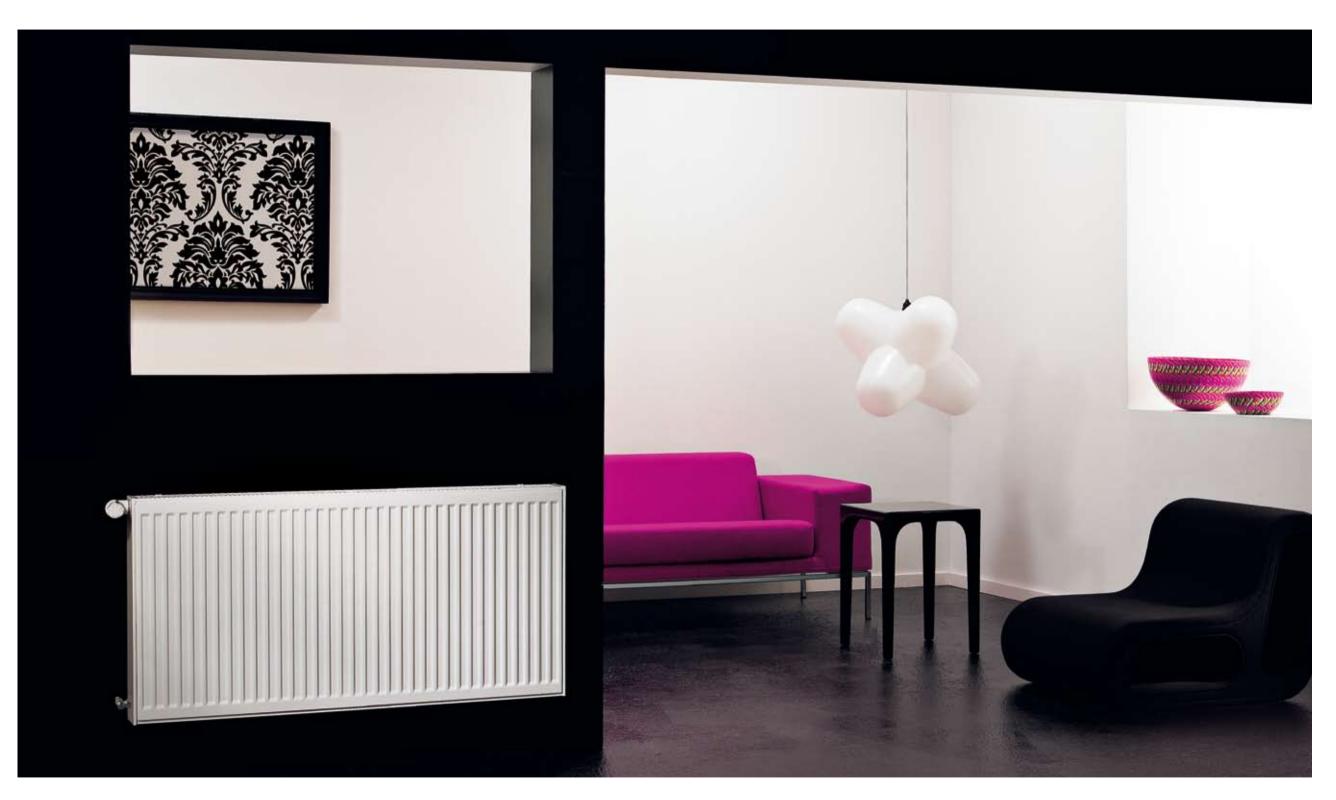

GRZEJNIKI PŁYTOWE Ciepły styl w każdym otoczeniu

Purmo Compact to klasyczny grzejnik płytowy stworzony po to, by spełniać wszelkie wymogi jakości oraz wydajności. Klasyczny, dyskretny wygląd został uzyskany dzięki zastosowaniu estetycznych osłon powierzchni bocznych oraz górnej. Cztery boczne otwory przyłączeniowe, w każdym narożniku grzejnika pozwalają na podłączenie do instalacji z dowolnej strony. Różnorodność oferowanych typów i wielkości pozwala na łatwy dobór odpowiedniej wielkości grzejnika.