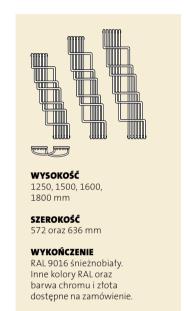

ązanie proste i klasyczne. W grzejniku tazienkowym Ratea oba kolektory pionowe umieszczone zostały po jednej stronie. Dzięki temu powstał efekt prostych linii. Łatwo też umieścić na grzejniku ręczniki wsuwając je z boku. Grzejniki dostępne są w wersji prawo i lewostronnej.



| ZASTOSOWAN | NIA |          |      |
|------------|-----|----------|------|
| Kuchnia    | •   | Łazienka | •••• |
| Korytarz   | •   | Salon    | •    |
| Sypialnia  | •   |          |      |





Model Anafi w swojej estetyce tak podobny jest do współczesnej rzeźby, że z powodzeniem można umieścić go w salonie czy kuchni. Odważne wzornictwo z liniami poziomymi i pionowymi przypomina swoiste dzieło sztuki. Dla tych, którzy poszukują prawdziwego luksusu grzejnik dostępny jest również w kolorze chromu oraz złota.











| ZASTOSOWANIA |      |
|--------------|------|
| Kuchnia      | •    |
| Korytarz     | •    |
| Sypialnia    | •    |
| Łazienka     | •••• |
| Salon        | •    |
|              |      |

Model Sardinia jest wystarczający by ogrzać nawet duże łazienki. Kolektory wygięte w kształcie elipsy powodują, że grzejnik ten znajduje częste zastosowanie, także poza łazienką. Może stać się eleganckim dopełnieniem Twojej kuchni.





W przeciwieństwie do klasycznych modeli grzejników łazienkowych, przypominających wyglądem "drabinkę", grzejnik Imia ma większość kolektorów grzewczych poprowadzonych pionowo. Nadaje to grzejnikowi smukły kształt, który dodatkowo zyskał na atrakcyjności dzięki wyprofilowaniu kolektorów w delikatny łuk. Grzejnik Imia szczególnie dobrze prezentuje się w korytarz