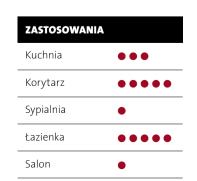

W przeciwieństwie do klasycznych modeli grzejników łazienkowych, przypominających wyglądem "drabinkę", grzejnik Imia ma większość kolektorów grzewczych poprowadzonych pionowo. Nadaje to grzejnikowi smukły kształt, który dodatkowo zyskał na atrakcyjności dzięki wyprofilowaniu kolektorów w delikatny łuk. Grzejnik Imia szczególnie dobrze prezentuje się w korytarzu, gdzie może służyć jako elegancki wieszak na okrycia wierzchnie. Dodatkowe elementy umożliwiają zawieszanie na nim ubrań, jak również ręczników.