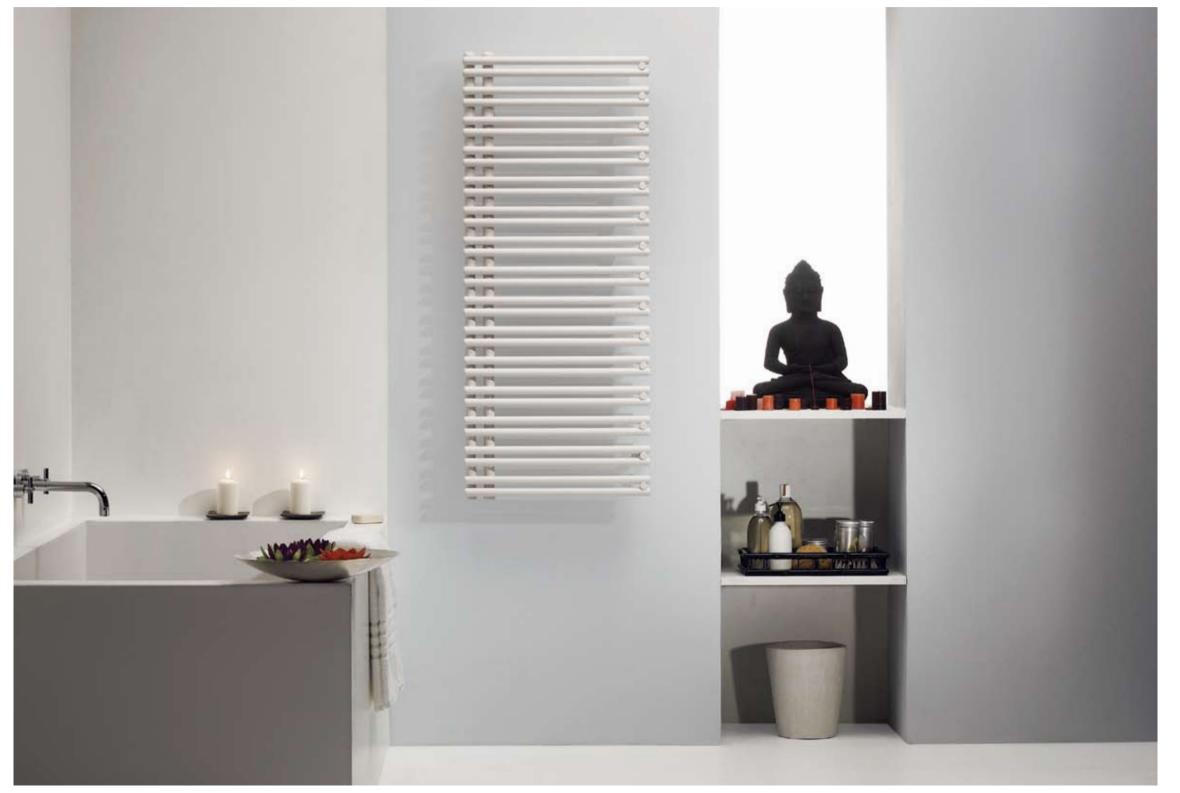

# RZEJNIKI K A

Zaprojektowane, by IENKOWE / każdego dnia : zapewniać luksus

| ZASTOSOWAN | IIA |          |      |
|------------|-----|----------|------|
| Kuchnia    | •   | Łazienka | •••• |
| Korytarz   | •   | Salon    | •    |
| Sypialnia  | •   |          |      |

Wszystkie kolektory grzejnika Santorini C mają okrągły kształt. To sprawia, że wygląd grzejnika jest wyjątkowo ciekawy i przykuwa uwagę. Odpowiednio zakrzywione elementy pozwalają na zawieszenie wielu ręczników. Santorini to dokonała propozycja dla nowoczesnych łazienek, pełnych oryginalnych elementów.

Okrągłe kolektory grzejnika Santorini nadają mu ponadczasowy klasyczny wygląd. Dzięki temu staje się on idealnym elementem wyposażenia każdej łazienki, bez względu na jej styl. Dyskretny we wnętrzach z epoki, dopasowany do nowoczesnych pomieszczeń. Zawieszenia o regulowanej odległości od ściany stanowią dodatkową zaletę grzejnika.