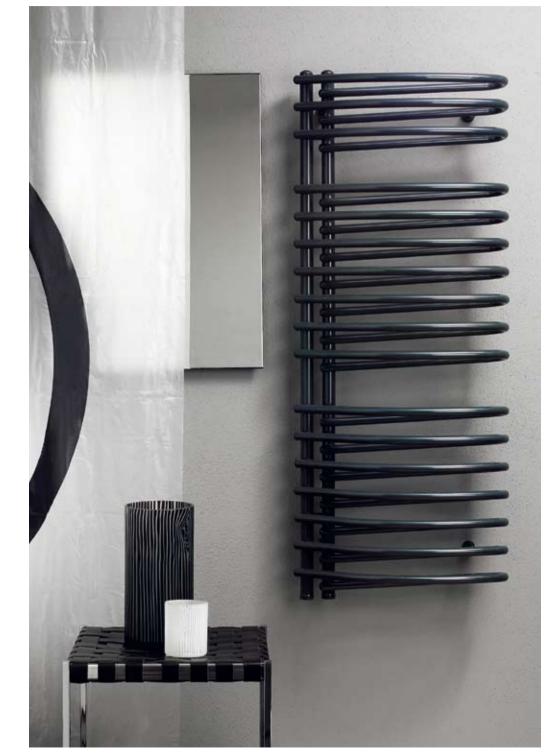

# RZEJNIKI K A

Zaprojektowane, by IENKOWE / każdego dnia : zapewniać luksus

| ZASTOSOWAN | IIA |          |      |
|------------|-----|----------|------|
| Kuchnia    | •   | Łazienka | •••• |
| Korytarz   | •   | Salon    | •    |
| Sypialnia  | •   |          |      |

Wszystkie kolektory grzejnika Santorini C mają okrągły kształt. To sprawia, że wygląd grzejnika jest wyjątkowo ciekawy i przykuwa uwagę. Odpowiednio zakrzywione elementy pozwalają na zawieszenie wielu ręczników. Santorini to dokonała propozycja dla nowoczesnych łazienek, pełnych oryginalnych elementów.

Okrągłe kolektory grzejnika Santorini nadają mu ponadczasowy klasyczny wygląd. Dzięki temu staje się on idealnym elementem wyposażenia każdej łazienki, bez względu na jej styl. Dyskretny we wnętrzach z epoki, dopasowany do nowoczesnych pomieszczeń. Zawieszenia o regulowanej odległości od ściany stanowią dodatkową zaletę grzejnika.