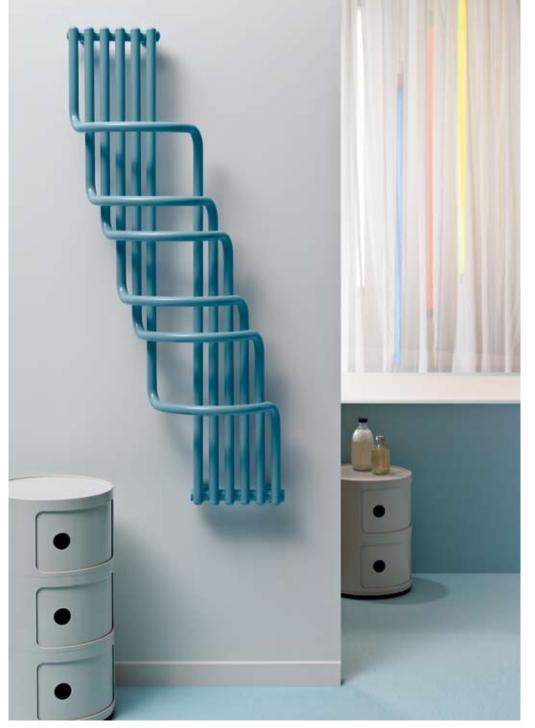

Java jest rozwiązaniem niestadradowym. Poziome elementy grzewcze mają niespotykany kształt elipsy. Umieszczenie ich pod kątem przypominającym uchyloną żaluzję stwarza wrażenie lekkości. Grzejnik Java doskonale sprawdza się w nowoczesnych wnętrzach, w których szczególnie liczy się atrakcyjny detal.