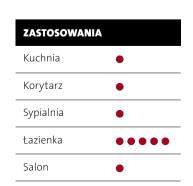

# RZEJNIKI K A

Zaprojektowane, by IENKOWE / każdego dnia : zapewniać luksus

| ZASTOSOWAN | IIA |          |      |
|------------|-----|----------|------|
| Kuchnia    | •   | Łazienka | •••• |
| Korytarz   | •   | Salon    | •    |
| Sypialnia  | •   |          |      |

Wszystkie kolektory grzejnika Santorini C mają okrągły kształt. To sprawia, że wygląd grzejnika jest wyjątkowo ciekawy i przykuwa uwagę. Odpowiednio zakrzywione elementy pozwalają na zawieszenie wielu ręczników. Santorini to dokonała propozycja dla nowoczesnych łazienek, pełnych oryginalnych elementów.

Okrągłe kolektory grzejnika Santorini nadają mu ponadczasowy klasyczny wygląd. Dzięki temu staje się on idealnym elementem wyposażenia każdej łazienki, bez względu na jej styl. Dyskretny we wnętrzach z epoki, dopasowany do nowoczesnych pomieszczeń. Zawieszenia o regulowanej odległości od ściany stanowią dodatkową zaletę grzejnika.