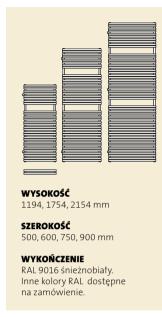

Wszystkie kolektory grzejnika Santorini C mają okrągły kształt. To sprawia, że wygląd grzejnika jest wyjątkowo ciekawy i przykuwa uwagę. Odpowiednio zakrzywione elementy pozwalają na zawieszenie wielu ręczników. Santorini to dokonała propozycja dla nowoczesnych łazienek, pełnych oryginalnych elementów.

Okrągłe kolektory grzejnika Santorini nadają mu ponadczasowy klasyczny wygląd. Dzięki temu staje się on idealnym elementem wyposażenia każdej łazienki, bez względu na jej styl. Dyskretny we wnętrzach z epoki, dopasowany do nowoczesnych pomieszczeń. Zawieszenia o regulowanej odległości od ściany stanowią dodatkową zaletę grzejnika.