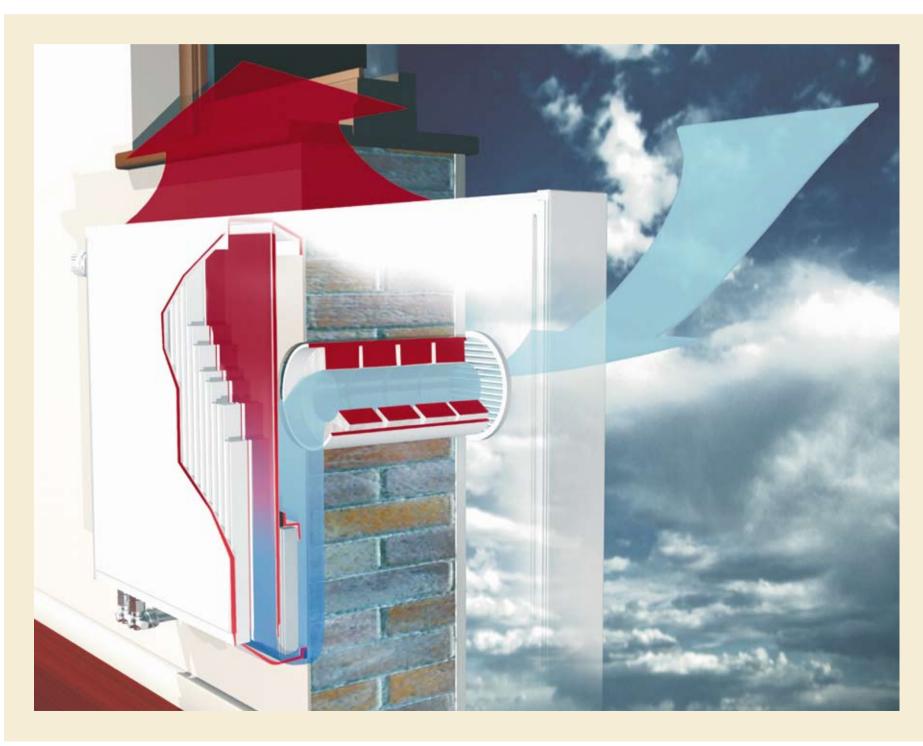

## PURMO AIR NOWE STANDARDY JAKOŚCI OGRZEWANEGO POWIETRZA

#### FILTRACJA I OGRZEWANIE ŚWIEŻEGO POWIETRZA

Zestaw wentylacyjny Purmo Air jest dodatkowym elementem, montowanym w komplecie z grzejnikami płytowymi Purmo. Dzięki zastosowaniu Purmo Air powietrze doprowadzane z zewnątrz jest nie tylko ogrzane, lecz również wcześniej oczyszczone za pomocą efektywnego filtra. Czyste i świeże powietrze dostarczane jest do pomieszczenia bez hałasu, a przepływ powietrza nie jest nadmierny. Ponadto nie ulegają zmianie istotne dla montażu wymiary wybranego grzejnika.

#### OCZYSZCZONE POWIETRZE – ROZWIĄZANIE DLA OSÓB ZE SKŁONNOŚCIĄ DO ALERGII

Odpowiednia wentylacja pozwala uniknąć wielu potencjalnych kłopotów ze zdrowiem i poprawia komfort życia codziennego. System Purmo Air dzięki zamontowanemu filtrowi, skutecznie usuwa wszelkie zanieczyszczenia powietrza. Purmo Air pozwoli więc Państwu cieszyć świeżym powietrzem, co jest szczególnie ważne w przypadku osób cierpiących na alergię i inne schorzenia układu oddechowego.

#### SPOSÓB MONTAŻU

System Purmo Air mocowany jest za grzejnikiem płytowym przy pomocy zawieszeń szynowych typu Monclac. Instalacja jest niewidoczna od strony pomieszczenia i nie zmienia wielkości grzejnika. Natężenie przepływu powietrza należy regulować wykorzystując dostępne systemy wentylacji wyciągowej, która musi stanowić wyposażenie budynku.