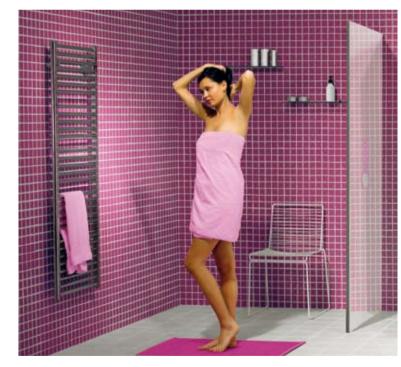

## **GRZEJNIKI ŁAZIENKOWE** 032-045

Kto z nas, wychodząc spod prysznica nie chciałby otulić się ciepłym, puszystym ręcznikiem? Dzięki stylowym grzejnikom łazienkowym, spełniającym m. in. użyteczną role wieszaka, ta przyjemność jest na wyciągnięcie ręki.

# RZEJNIKI K A

Zaprojektowane, by IENKOWE / każdego dnia : zapewniać luksus

| ZASTOSOWAN | IIA |          |      |
|------------|-----|----------|------|
| Kuchnia    | •   | Łazienka | •••• |
| Korytarz   | •   | Salon    | •    |
| Sypialnia  | •   |          |      |

Wszystkie kolektory grzejnika Santorini C mają okrągły kształt. To sprawia, że wygląd grzejnika jest wyjątkowo ciekawy i przykuwa uwagę. Odpowiednio zakrzywione elementy pozwalają na zawieszenie wielu ręczników. Santorini to dokonała propozycja dla nowoczesnych łazienek, pełnych oryginalnych elementów.