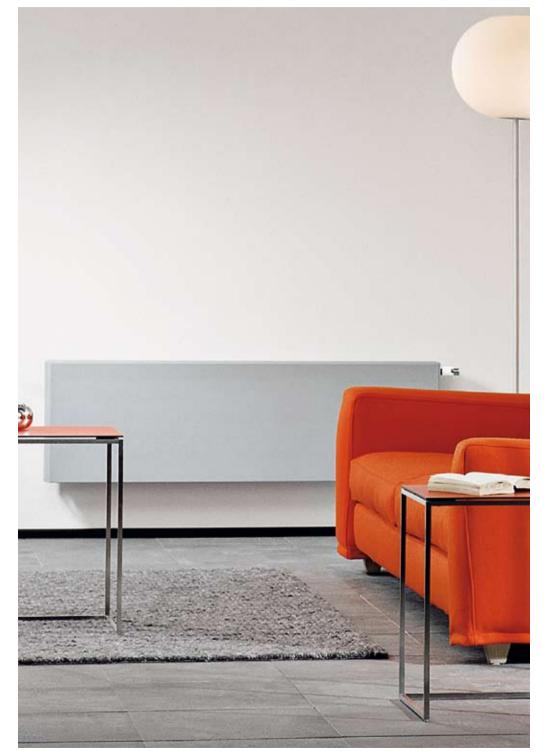

GRZEJNIKI PŁYTOWE Ciepły styl w każdym otoczeniu

Purmo Compact to klasyczny grzejnik płytowy stworzony po to, by spełniać wszelkie wymogi jakości oraz wydajności. Klasyczny, dyskretny wygląd został uzyskany dzięki zastosowaniu estetycznych osłon powierzchni bocznych oraz górnej. Cztery boczne otwory przyłączeniowe, w każdym narożniku grzejnika pozwalają na podłączenie do instalacji z dowolnej strony. Różnorodność oferowanych typów i wielkości pozwala na łatwy dobór odpowiedniej wielkości grzejnika.

| ZASTOSOWANIA |      |
|--------------|------|
| Kuchnia      | •••• |
| Korytarz     | •••• |
| Sypialnia    | •••• |
| Łazienka     | •    |
| Salon        | •••• |

**DŁUGOŚĆ** 400 - 3000 mm **TYP** C11, C21s, C22, C33