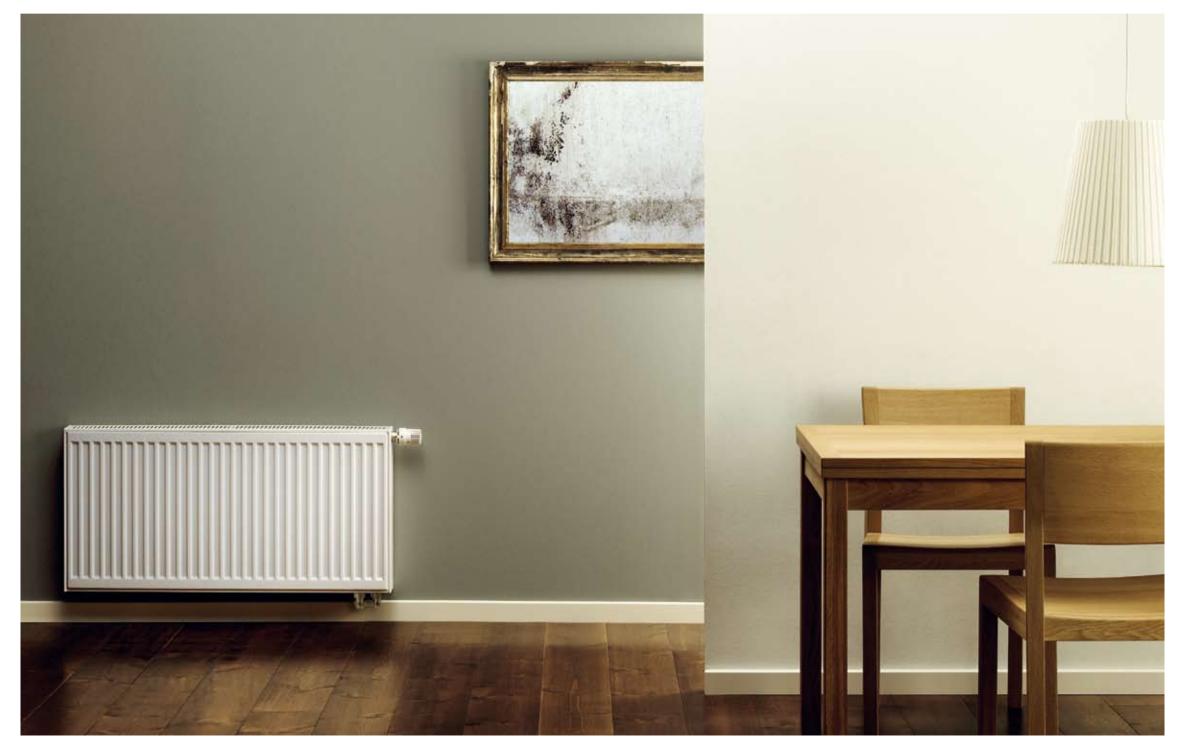

GRZEJNIKI PŁYTOWE Ciepły styl w każdym otoczeniu

Purmo Compact to klasyczny grzejnik płytowy stworzony po to, by spełniać wszelkie wymogi jakości oraz wydajności. Klasyczny, dyskretny wygląd został uzyskany dzięki zastosowaniu estetycznych osłon powierzchni bocznych oraz górnej. Cztery boczne otwory przyłączeniowe, w każdym narożniku grzejnika pozwalają na podłączenie do instalacji z dowolnej strony. Różnorodność oferowanych typów i wielkości pozwala na łatwy dobór odpowiedniej wielkości grzejnika.

| ZASTOSOWANIA |      |
|--------------|------|
| Kuchnia      | •••• |
| Korytarz     | •••• |
| Sypialnia    | •••• |
| Łazienka     | •    |
| Salon        | •••• |

**DŁUGOŚĆ** 400 - 3000 mm **TYP** C11, C21s, C22, C33

33

**KOLOR**RAL 9016 śnieżnobiały.
Inne kolory RAL dostępne
na zamówienie.