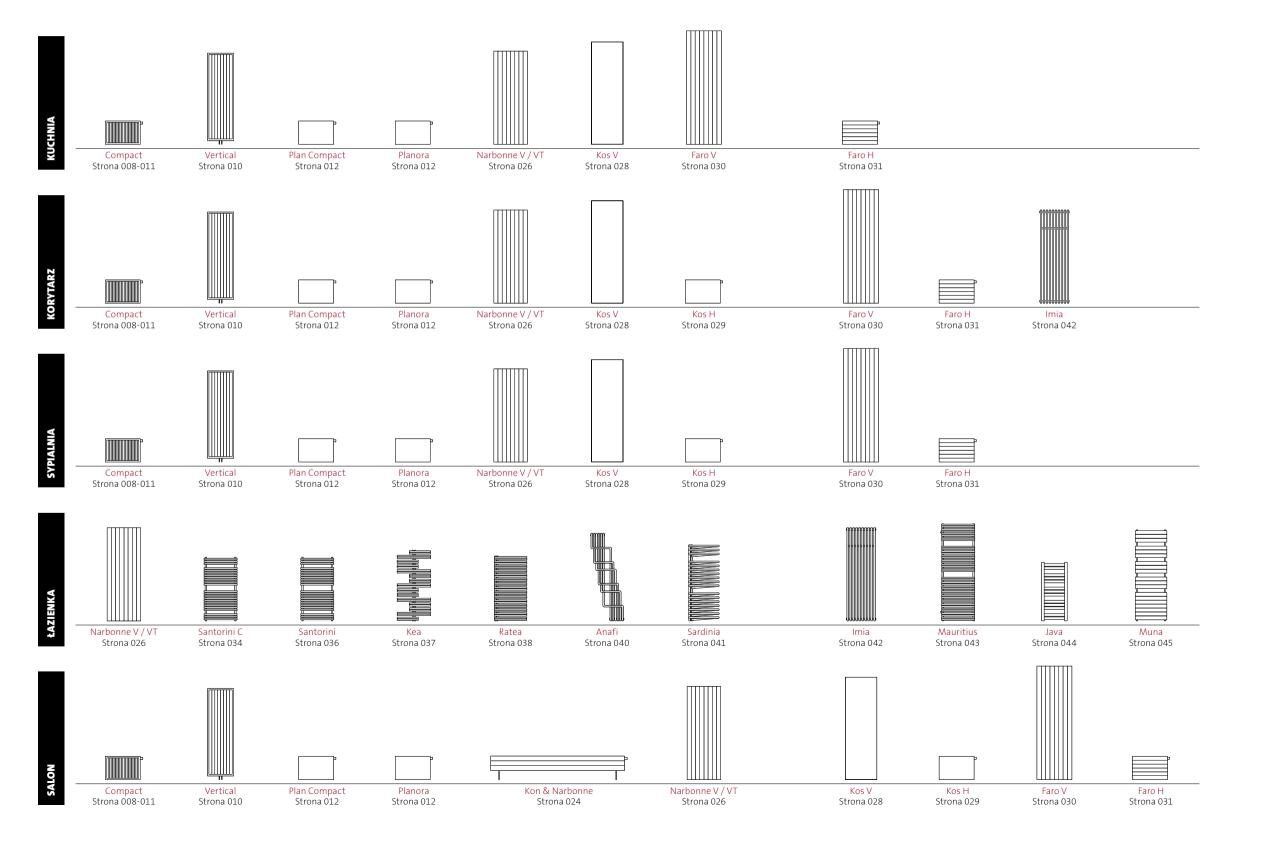

## DOKONAJ WŁAŚCIWEGO WYBORU

Purmo proponuje szeroką ofertę, której poszczególne produkty można stosować w pomieszczeniach różnego typu. Dokonując wyboru możesz kierować się względami estetyki, rozważając wybór produktu klasycznego lub bardziej oryginalnego lub skoncentrować się jedynie na aspektach praktycznych. Wybierając system ogrzewania należy zadać sobie kilka pytań: Jak duże jest pomieszczenie, które chcemy ogrzać? Czy istnieje potrzeba szybkiego ogrzewania, czy może się to odbywać raczej stopniowo? Czy należy brać pod uwagę szczególne wymagania – np. użytkownicy są alergikami? Kolejnym istotnym zagadnieniem są warunki panujące w ogrzewanym pomieszczeniu. Łazienki oraz kuchnie cechuje podwyższona wilgotność powietrza – zatem produkty powinny być specjalnie do tych pomieszczeń przeznaczone. Aby ułatwić Ci wybór zamieściliśmy listy pomieszczeń, w których poszczególne modele najlepiej spełniają swoje zadania. Zawsze jednak zachęcamy klientów do rozmowy z naszymi instalatorami, w celu uzyskania szczegółowych informacji.