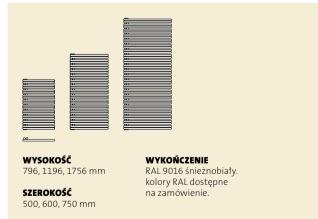

TOSOWANIA |      |
|--------------|------|
| Kuchnia      | •    |
| Korytarz     | •    |
| Sypialnia    | •    |
| Łazienka     | •••• |
| Salon        | •    |





| •    |
|------|
| •    |
| •    |
| •••• |
| •    |
|      |

Proste linie grzejnika łazienkowego Kea rozchodzą się w kierunku lewym i prawym. Urządzenie jest bardzo praktyczne w zastosowaniu. Pozwala na łatwe zawieszenie wielu ręczników. Grzejnik Kea można uzupełnić o takie dodatki jak uchwyty na ręczniki czy szklana półka.





Grzejnik Ratea to rozwiązanie proste i klasyczne. W grzejniku tazienkowym Ratea oba kolektory pionowe umieszczone zostały po jednej stronie. Dzięki temu powstał efekt prostych linii. Łatwo też umieścić na grzejniku ręczniki wsuwając je z boku. Grzejniki dostępne są w wersji prawo i lewostronnej.



| ZASTOSOWAN | NIA |          |      |
|------------|-----|----------|------|
| Kuchnia    | •   | Łazienka | •••• |
| Korytarz   | •   | Salon    | •    |
| Sypialnia  | •   |          |      |





Model Anafi w swojej estetyce tak podobny jest do współczesnej rzeźby, że z powodzeniem można umieścić go w salonie czy kuchni. Odważne wzornictwo z liniami poziomymi i pionowymi przypomina swoiste dzieło sztuki. Dla tych, którzy poszukują prawdziwego luksusu grzejnik dostępny jest również w kolorze chromu oraz złota.











| ZASTOSOWANIA |      |
|--------------|------|
| Kuchnia      | •    |
| Korytarz     | •    |
| Sypialnia    | •    |
| Łazienka     | •••• |
| Salon        | •    |
|              |      |

Model Sardinia jest wystarczający by ogrzać nawet duże łazienki. Kolektory