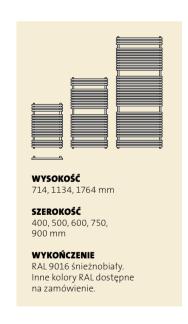

# RZEJNIKI K A

Zaprojektowane, by IENKOWE / każdego dnia : zapewniać luksus

| ZASTOSOWAN | IIA |          |      |
|------------|-----|----------|------|
| Kuchnia    | •   | Łazienka | •••• |
| Korytarz   | •   | Salon    | •    |
| Sypialnia  | •   |          |      |