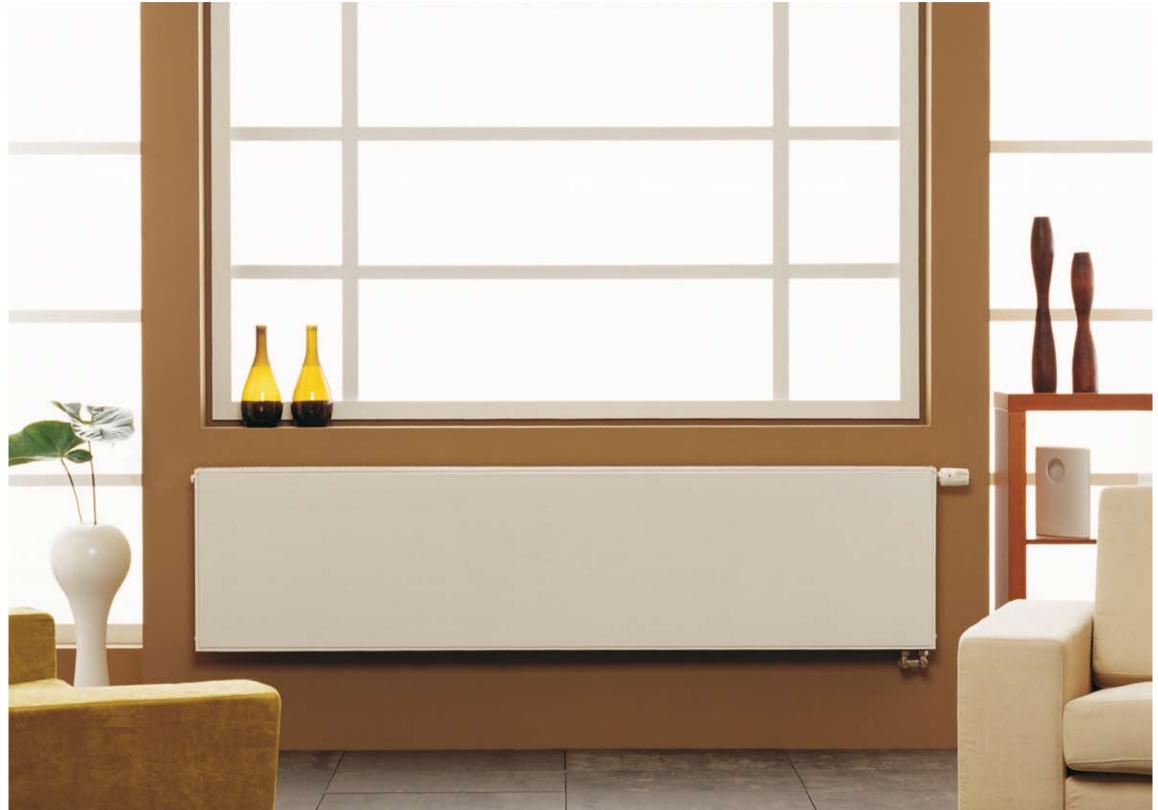

GRZEJNIKI PŁYTOWE Ciepły styl w każdym otoczeniu

Purmo Compact to klasyczny grzejnik płytowy stworzony po to, by spełniać wszelkie wymogi jakości oraz wydajności. Klasyczny, dyskretny wygląd został uzyskany dzięki zastosowaniu estetycznych osłon powierzchni bocznych oraz górnej. Cztery boczne otwory przyłączeniowe, w każdym narożniku grzejnika pozwalają na podłączenie do instalacji z dowolnej strony. Różnorodność oferowanych typów i wielkości pozwala na łatwy dobór odpowiedniej wielkości grzejnika.