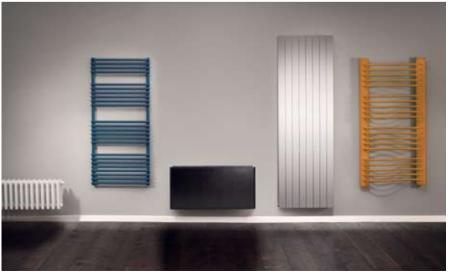

## **GRZEJNIKI ŁAZIENKOWE** 032-045

Kto z nas, wychodząc spod prysznica nie chciałby otulić się ciepłym, puszystym ręcznikiem? Dzięki stylowym grzejnikom łazienkowym, spełniającym m. in. użyteczną role wieszaka, ta przyjemność jest na wyciągnięcie ręki.

## GRZEJNIKI DEKORACYJNE Dbamy o styl