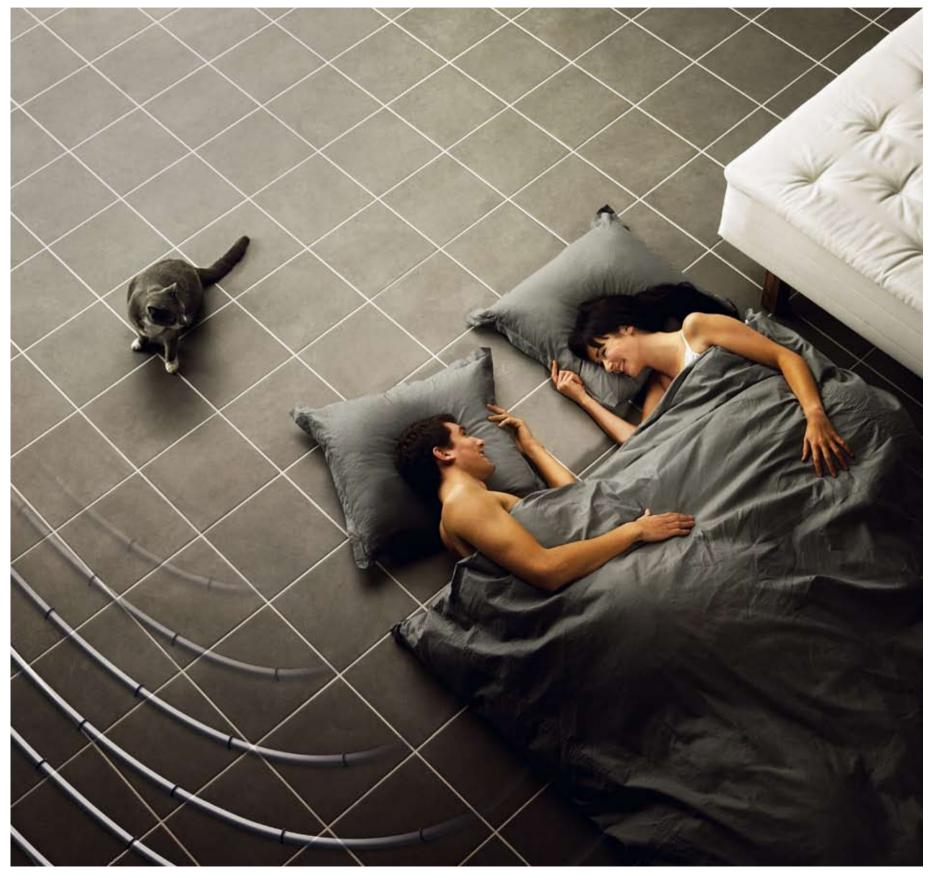

## OGRZEWANIE PODŁOGOWE

Twoja podłoga nigdy już nie będzie taka sama

## OGRZEWANIE PODŁOGOWE

OGRZEWANIE PODŁOGOWE

#### **KOMFORTOWA ALTERNATYWA**

Ogrzewanie podłogowe jest doskonałym sposobem dostarczania ciepła do pomieszczenia. Z dnia na dzień staje się coraz bardziej popularne. Nietrudno odgadnąć, dlaczego. Niewidoczne elementy grzejne, które nie zakłócają wystroju wnętrza oraz równomiernie dostarczane ciepło do pomieszczenia, to tylko niektóre z zalet tego rozwiązania. Warto zatem wiedzieć, że system ogrzewania podłogowego Purmo jest odpowiedni do każdego rodzaju wykończenia powierzchni. Fachowy wykonawca, np. grona Polecanych Instalatorów Purmo, podpowie Ci jakie rozwiązania grzewcze będą najlepsze w Twoim domu.

#### **NIEWIDOCZNE. NIEZAWODNE**

Systemy grzewcze znajdujące się w naszej ofercie zostały tak zaprojektowane, by jednocześnie spełniać wymogi estetyki oraz funkcjonalności. Niektóre z nich tworzą niezależną całość uzupełniając wnętrze, w którym się znajdują, inne zostały zaprojektowane tak, by być całkowicie niewidocznymi. Tym, którzy skłaniają się ku drugiemu rozwiązaniu, proponujemy doskonały produkt – ogrzewanie podłogowe. Wszystkie przewody grzejne umieszczone zostają pod podłogą, która równomiernie oddaje ciepło całą powierzchnią. Brak widocznych elementów grzejnych daje nieograniczone możliwości kształtowania wnętrz i podnosi ich estetykę. Instalacja pracuje całkiem bezgłośnie.

#### **ODPOWIEDNIE DO WIELU TYPÓW POWIERZCHNI**

Purmo dbając o klienta nie zapomina o niczym. Oferujemy produkt, który można zamontować pod każdym rodzajem podłogi: terakotą, kamienną, dywanem, wykładziną, laminatem, w szczególnym przypadku drewnianą. Zapytaj instalatora, w jaki sposób wybrana przez Ciebie powierzchnia przewodzi ciepło – w oparciu o te informacje pomożemy Ci we właściwym doborze elementów systemu.

#### WSZYSTKO, CZEGO POTRZEBUJESZ ZNAJDZIESZ W OFERCIE PURMO

Aby zapewnić równomierną dystrybucję ciepła oraz bezpieczne funkcjonowanie, system ogrzewania podłogowego składa się z wielu elementów. Dostarczymy Ci kompletny system, zaprojektowany tak, aby jak najbardziej ułatwić jego montaż. Co ważne, system ogrzewania podłogowego nie spowoduje znacznego podniesienia poziomu podłogi.