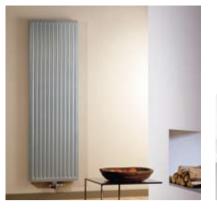

Model Narbonne V pozwala wykorzystać wysokość pomieszczenia. Umożliwia optymalne wykorzystanie przestrzeni, zachowując odpowiednią wydajność cieplna. Nie dzieje się to kosztem komfortu cieplnego. A to wszystko po to, by wnętrze pomieszczenia mogło zachować swój styl. Płaski profil grzejnika Narbonne V może stać się ciekawym elementem wystroju każdego wnętrza.