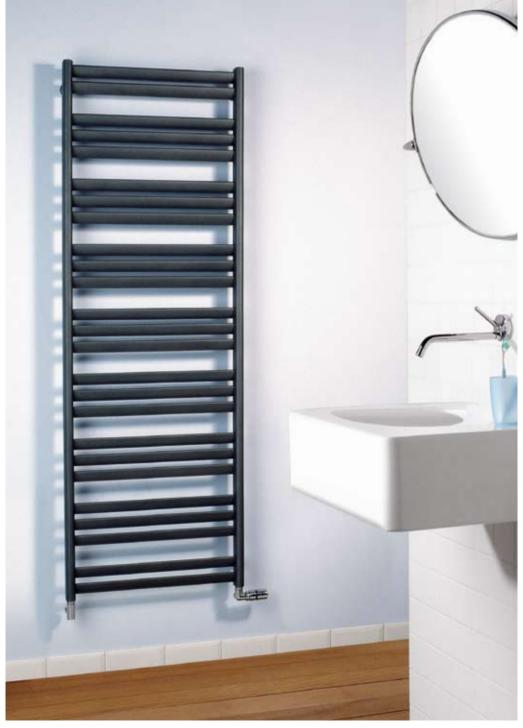

## **GRZEJNIKI ŁAZIENKOWE** 032-045

Kto z nas, wychodząc spod prysznica nie chciałby otulić się ciepłym, puszystym ręcznikiem? Dzięki stylowym grzejnikom łazienkowym, spełniającym m. in. użyteczną role wieszaka, ta przyjemność jest na wyciągnięcie ręki.

# RZEJNIKI K A

Zaprojektowane, by IENKOWE / każdego dnia : zapewniać luksus

| ZASTOSOWAN | IIA |          |      |
|------------|-----|----------|------|
| Kuchnia    | •   | Łazienka | •••• |
| Korytarz   | •   | Salon    | •    |
| Sypialnia  | •   |          |      |