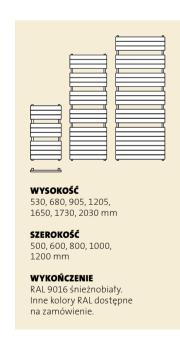

GRZEJNIKI PŁYTOWE Ciepły styl w każdym otoczeniu

Purmo Compact to klasyczny grzejnik płytowy stworzony po to, by spełniać wszelkie wymogi jakości oraz wydajności. Klasyczny, dyskretny wygląd został uzyskany dzięki zastosowaniu estetycznych osłon powierzchni bocznych oraz górnej. Cztery boczne otwory przyłączeniowe, w każdym narożniku grzejnika pozwalają na podłączenie do instalacji z dowolnej strony. Różnorodność oferowanych typów i wielkości pozwala na łatwy dobór odpowiedniej wielkości grzejnika.

| ZASTOSOWANIA |      |
|--------------|------|
| Kuchnia      | •••• |
| Korytarz     | •••• |
| Sypialnia    | •••• |
| Łazienka     | •    |
| Salon        | •••• |

**DŁUGOŚĆ** 400 - 3000 mm **TYP** C11, C21s, C22, C33

33

**KOLOR**RAL 9016 śnieżnobiały.
Inne kolory RAL dostępne
na zamówienie.