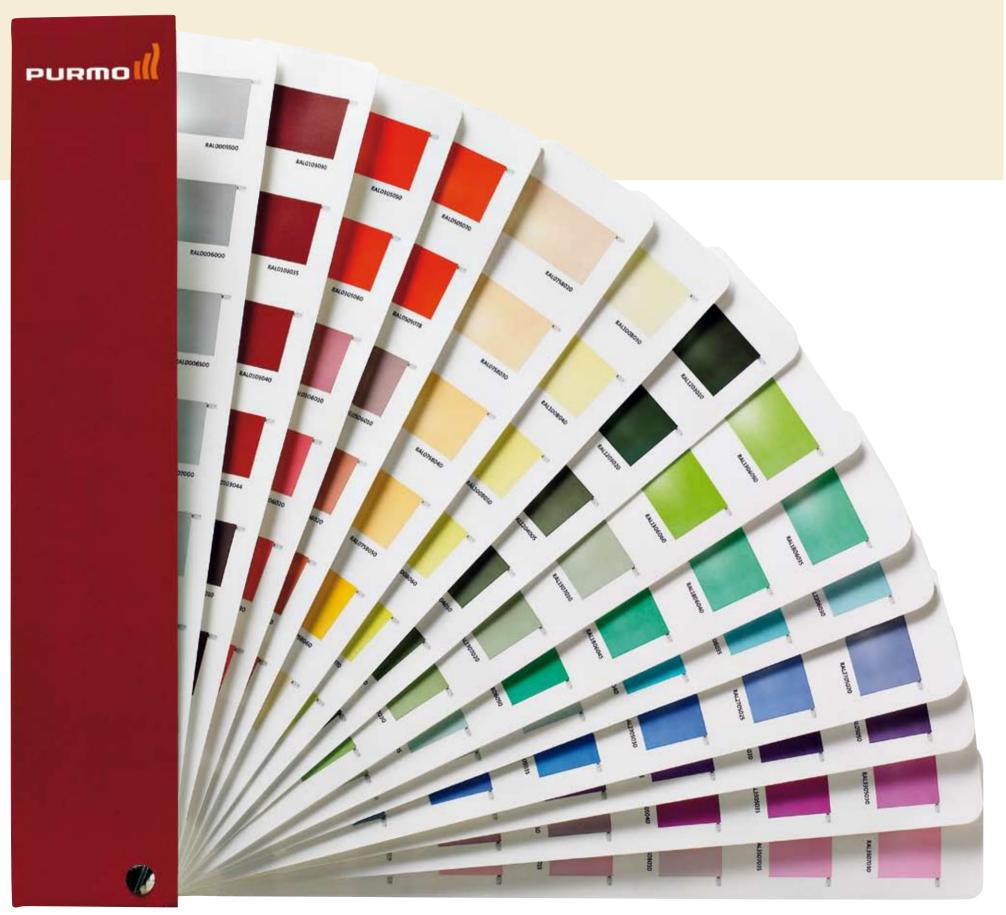

#### DO WYBORU, DO KOLORU

Grzejniki Purmo zostały zaprojektowane po to, aby zapewniały ciepło i nadawały styl każdemu wnętrzu. Standardowy biały kolor (RAL 9016 lub 9010) nadaje im estetyczny wygląd i doskonale komponuję się z otoczeniem. Jeśli masz jednak ochotę na wyraźny akcent kolorystyczny w pomieszczeniu i jesteś zwolennikiem niestandardowych rozwiązań, polecamy Ci wybór koloru, który doskonale podkreśli linię grzejnika.

Grzejniki Purmo dostępne są w szerokiej palecie barw. Wybrane kolory RAL dostarczamy na zamówienie, a niektóre modele mogą być również metalizowane. Więcej informacji znajdziesz w szczegółowym opisie każdego z naszych produktów.