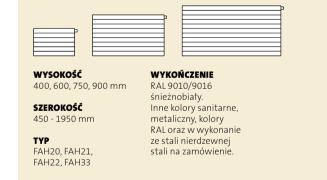

Inne kolory sanitarne, metaliczne, kolory RAL oraz wykonanie ze stali nierdzewnej na zamówienie.

Profilowaną płytę przednią modelu Faro podkreślają linie biegnące pionowo, natomiast zakrzywione osłony boczne nadają mu prosty, klasyczny wygląd. Proponowany wzór może służyć do wzmocnieniu efektu, we wnętrzu w którym elementy wyposażenia cechują pionowe linie. Model Faro sprawdza się tam, gdzie przestrzeń do zainstalowania grzejnika jest niewielka.

Dla tych, którzy chcą się cieszyć prostą linią modelu Faro w bardziej konwencjonalny sposób, najlepszym wyborem jest jego wersja pozioma. Wszystkie modele mają profilowaną płytę przednią oraz perforowane osłony boczne. Nadaje im to subtelny, choć wymowny styl. Grzejnik Faro H mocowany jest na niewidocznych zawieszeniach, znajdujących się w zestawie. Linia Faro H to ciepło połączone ze stylem.