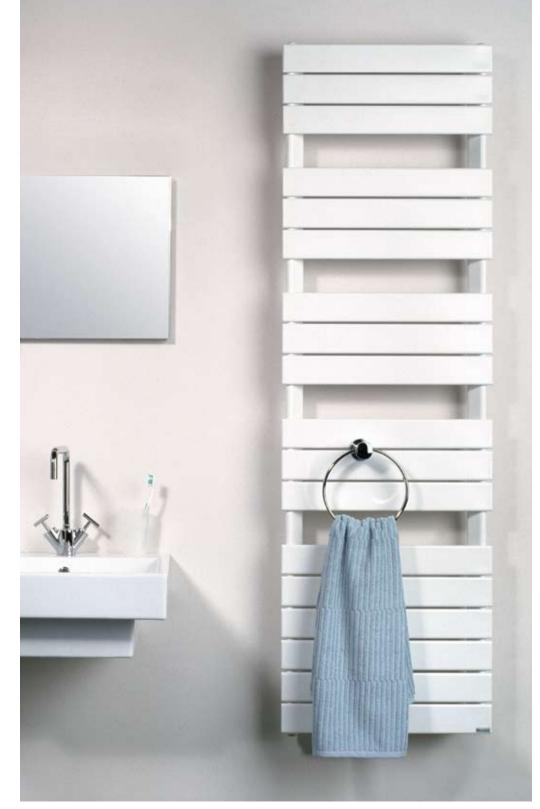

## Wysoki. Perfekcyjny. Atrakcyjny. GRZEJNIKI DEKORACYJNE

Trudno znaleźć bardziej elegancki grzejnik od Kos V. Modele z linii grzejników dekoracyjnych Kos charakteryzują się gładką płytą przednią, co podkreśla ich elegancki, klasyczny wygląd. Pięknie wykończona osłona górna typu grill oraz zakrzywione osłony boczne zapewniają prosty kształt niezależnie pod jakim kątem spojrzymy.

Produkt ten dostępny jest w wielu kolorach i pasuje do różnych pomieszczeń.
Perfekcyjnie zaprojektowany poziomy uchwyt, na którym można zwiesić ręcznik pozwoli na optymalne wykorzystanie linii Kos w Twojej tazience czy kuchni. Nigdy dotąd nikt tak doskonale nie wykorzystał dostępnej przestrzeni.

| ZASTOSOWANIA |      |
|--------------|------|
| Kuchnia      | •••• |
| Korytarz     | •••• |
| Sypialnia    | •••• |
| Łazienka     | •    |
| Salon        | •••• |

Gładka płyta przednia zastosowana w modelu Kos nadaje mu elegancki wygląd. Grzejniki Kos można określić jako jedne z najpiękniejszych. Ponadto są one wyjątkowo wydajne. Linia Kos wniesie do Twojego domu powiew prostej elegancji wraz z dużą ilością ciepła.