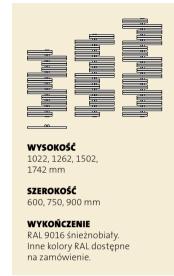

grzejnika Santorini C mają okrągły kształt. To sprawia, że wygląd grzejnika jest wyjątkowo ciekawy i przykuwa uwagę. Odpowiednio zakrzywione elementy pozwalają na zawieszenie wielu ręczników. Santorini to dokonała propozycja dla nowoczesnych łazienek, pełnych oryginalnych elementów.









Okrągłe kolektory grzejnika Santorini nadają mu ponadczasowy klasyczny wygląd. Dzięki temu staje się on idealnym elementem wyposażenia każdej łazienki, bez względu na jej styl. Dyskretny we wnętrzach z epoki, dopasowany do nowoczesnych pomieszczeń. Zawieszenia o regulowanej odległości od ściany stanowią dodatkową zaletę grzejnika.



| ZASTOSOWANIA |      |
|--------------|------|
| Kuchnia      | •    |
| Korytarz     | •    |
| Sypialnia    | •    |
| Łazienka     | •••• |
| Salon        | •    |





| •    |
|------|
| •    |
| •    |
| •••• |
| •    |
|      |

Proste linie grzejnika łazienkowego Kea rozchodzą się w kierunku lewym i prawym. Urządzenie jest bardzo praktyczne w zastosowaniu. Pozwala na łatwe zawieszenie wielu ręczników. Grzejnik Kea można uzupełnić o takie dodatki jak uchwyty na ręczniki czy szklana półka.





Grzejnik Ratea to rozwiązanie proste i klasyczne. W grzejniku tazienkowym Ratea oba kolektory pionowe umieszczone zostały po jednej stronie. Dzięki temu powstał efekt prostych linii. Łatwo też umieścić na grzejniku ręczniki wsuwając je z boku. Grzejniki dostępne są w wersji prawo i lewostronnej.



| ZASTOSOWAN | NIA |          |      |
|------------|-----|----------|------|
| Kuchnia    | •   | Łazienka | •••• |
| Korytarz   | •   | Salon    | •    |
| Sypial