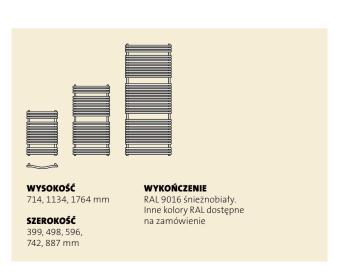

z perforowane osłony boczne. Nadaje im to subtelny, choć wymowny styl. Grzejnik Faro H mocowany jest na niewidocznych zawieszeniach, znajdujących się w zestawie. Linia Faro H to ciepło połączone ze stylem.









# RZEJNIKI K A

Zaprojektowane, by IENKOWE / każdego dnia : zapewniać luksus







| ZASTOSOWAN | IIA |          |      |
|------------|-----|----------|------|
| Kuchnia    | •   | Łazienka | •••• |
| Korytarz   | •   | Salon    | •    |
| Sypialnia  | •   |          |      |

Wszystkie kolektory grzejnika Santorini C mają okrągły kształt. To sprawia, że wygląd grzejnika jest wyjątkowo ciekawy i przykuwa uwagę. Odpowiednio zakrzywione elementy pozwalają na zawieszenie wielu ręczników. Santorini to dokonała propozycja dla nowoczesnych łazienek, pełnych oryginalnych elementów.









Okrągłe kolektory grzejnika Santorini nadają mu ponadczasowy klasyczny wygląd. Dzięki temu staje się on idealnym elementem wyposażenia każdej łazienki, bez względu na jej styl. Dyskretny we wnętrzach z epoki, dopasowany do nowoczesnych pomieszczeń. Zawieszenia o regulowanej odległości od ściany stanowią dodatkową zaletę grzejnika.



| ZASTOSOWANIA |      |
|--------------|------|
| Kuchnia      | •    |
| Korytarz     | •    |
| Sypialnia    | •    |
| Łazienka     | •••• |
| Salon        | •    |





| •    |
|------|
| •    |
| •    |
| •••• |
| •    |
|      |

Proste linie grzejnika łazienkowego Kea rozchodzą się w kierunku lewym i prawym. Urządzenie jest bardzo praktyczne w zastosowaniu. Pozwala na łatwe zawieszenie wielu ręczników. Grzejnik Kea można uzupełnić o takie dodat