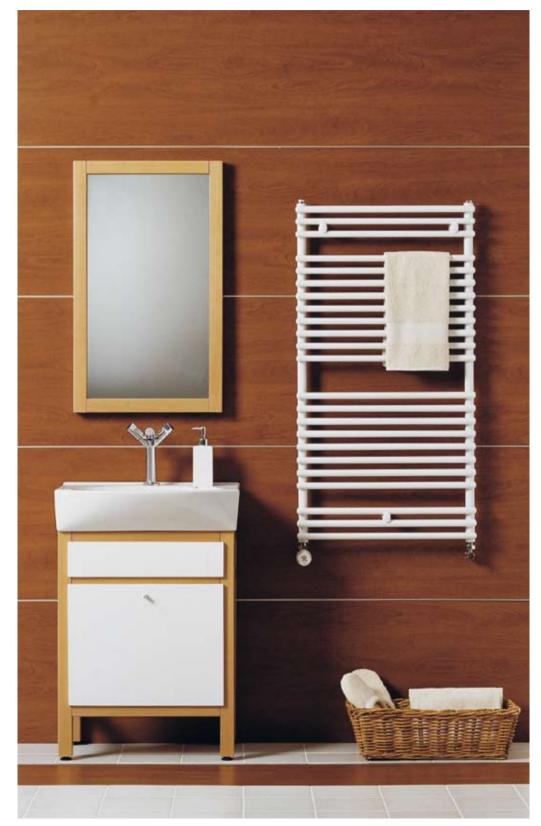

# RZEJNIKI K A

Zaprojektowane, by IENKOWE / każdego dnia : zapewniać luksus

| ZASTOSOWAN | IIA |          |      |
|------------|-----|----------|------|
| Kuchnia    | •   | Łazienka | •••• |
| Korytarz   | •   | Salon    | •    |
| Sypialnia  | •   |          |      |

Wszystkie kolektory grzejnika Santorini C mają okrągły kształt. To sprawia, że wygląd grzejnika jest wyjątkowo ciekawy i przykuwa uwagę. Odpowiednio zakrzywione elementy pozwalają na zawieszenie wielu ręczników. Santorini to dokonała propozycja dla nowoczesnych łazienek, pełnych oryginalnych elementów.

Okrągłe kolektory grzejnika Santorini nadają mu ponadczasowy klasyczny wygląd. Dzięki temu staje się on idealnym elementem wyposażenia każdej łazienki, bez względu na jej styl. Dyskretny we wnętrzach z epoki, dopasowany do nowoczesnych pomieszczeń. Zawieszenia o regulowanej odległości od ściany stanowią dodatkową zaletę grzejnika.